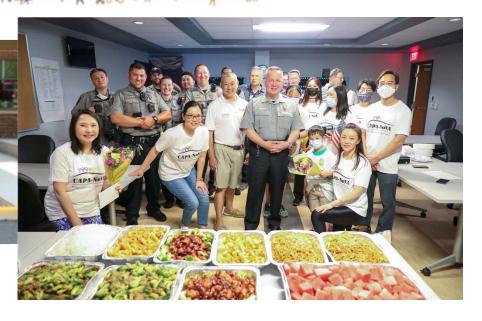

#### **Special Father's Day Event**

Lead by CAPA-NoVA Community Building Yearn

On Father's Day 6/20/2021, members from CAPA-NoVA Community Building Team will host a special event for all the police officers at the Fairfax County Police Department McLean Station. Free meals will be delivered to the station to show our appreciation for keeping our community safe.