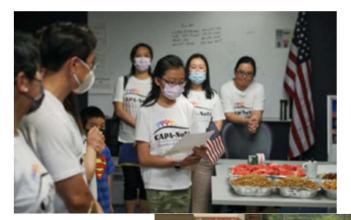

#### **Special Father's Day Event**

Lead by CAPA-NoVA Community Building Yearn

On Father's Day 6/20/2021, members from CAPA-NoVA Community Building Team will host a special event for all the police officers at the Fairfax County Police Department McLean Station. Free meals will be delivered to the station to show our appreciation for keeping our community safe.